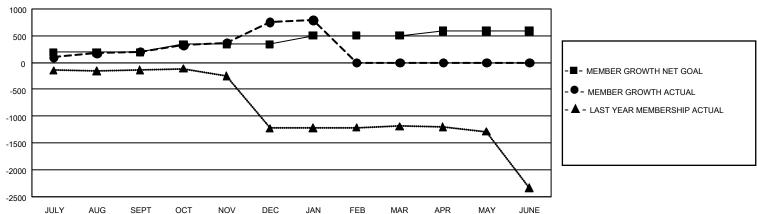

## GMT Constitutional Area 6, Group L

REPORT DOES NOT INCLUDE CLUBS IN UNDISTRICTED AREAS.

| Clubs         |               |             |               | Members               |                        |                         |                                                    |  |
|---------------|---------------|-------------|---------------|-----------------------|------------------------|-------------------------|----------------------------------------------------|--|
|               | RESULTS FOR   | R 2020-2021 |               | RESULTS FOR 2020-2021 |                        |                         |                                                    |  |
| QUARTER       | NEW CLUB GOAL | NEW CLUBS   | DROPPED CLUBS | QUARTER MEME          | BER GROWTH NET<br>GOAL | MEMBER GROWTH<br>ACTUAL | DROPPED<br>MEMBERS ACTUAL<br>(including transfers) |  |
| JULY/AUG/SEPT | 3             | 6           | 4             | JULY/AUG/SEPT         | 190                    | 480                     | 233                                                |  |
| OCT/NOV/DEC   | 15            | 24          | 1             | OCT/NOV/DEC           | 150                    | 954                     | 360                                                |  |
| JAN/FEB/MAR   | 12            | 1           | 0             | JAN/FEB/MAR           | 165                    | 68                      | 18                                                 |  |
| APR/MAY/JUNE  | 6             | 0           | 0             | APR/MAY/JUNE          | 85                     | 0                       | 0                                                  |  |

## GOALS AND ACTUAL MEMBERS CUMULATIVE

| DROPPED CLUBS: 5 |     | 168 CLUBS OF 313 ADDED 1 OR MORE<br>NEW MEMBERS | GENDER DISTRIBUTION  MALE 7,939 (63.03%) |                |       |
|------------------|-----|-------------------------------------------------|------------------------------------------|----------------|-------|
| DROPPED MEMBERS  |     |                                                 | FEMALE                                   | 4,657 (36.97%) |       |
| DECEASED         | 70  | CLICK HEDE FOR CLIMIN ATIVE                     | TOTAL FAMILY UNIT MEMBERS                |                | 7,827 |
| CLUB CANCELLED 0 |     | CLICK HERE FOR CUMULATIVE MEMBERSHIP DATA       |                                          |                | 4.000 |
| OTHER            | 541 |                                                 | FAMILY MEMBERS PAYING HALF DUES          |                | 4,666 |
| TOTAL            | 611 |                                                 |                                          |                |       |