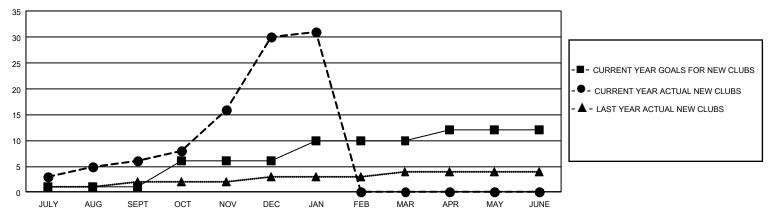

## GMT Constitutional Area 6, Group L

REPORT DOES NOT INCLUDE CLUBS IN UNDISTRICTED AREAS.

| Clubs         |               |             |               | Members               |                        |                         |                                                    |  |
|---------------|---------------|-------------|---------------|-----------------------|------------------------|-------------------------|----------------------------------------------------|--|
|               | RESULTS FOR   | R 2020-2021 |               | RESULTS FOR 2020-2021 |                        |                         |                                                    |  |
| QUARTER       | NEW CLUB GOAL | NEW CLUBS   | DROPPED CLUBS | QUARTER MEME          | BER GROWTH NET<br>GOAL | MEMBER GROWTH<br>ACTUAL | DROPPED<br>MEMBERS ACTUAL<br>(including transfers) |  |
| JULY/AUG/SEPT | 3             | 6           | 4             | JULY/AUG/SEPT         | 190                    | 480                     | 233                                                |  |
| OCT/NOV/DEC   | 15            | 24          | 1             | OCT/NOV/DEC           | 150                    | 954                     | 360                                                |  |
| JAN/FEB/MAR   | 12            | 1           | 0             | JAN/FEB/MAR           | 165                    | 68                      | 18                                                 |  |
| APR/MAY/JUNE  | 6             | 0           | 0             | APR/MAY/JUNE          | 85                     | 0                       | 0                                                  |  |

## GOALS AND ACTUAL NEW CLUBS CUMULATIVE